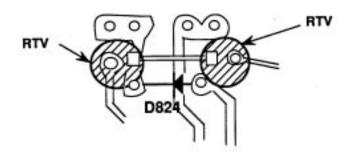

2. Apply RTV to locations illustrated below:

Audio Products Service Bulletin No. xxx

Filename: C\_P0086.SB

Directory: J:\SBDOC\MAR95

Template: C:\WINWORD\S\_BULL.DOT
Title: CSI-111, D824 change GDM17se1

Subject: